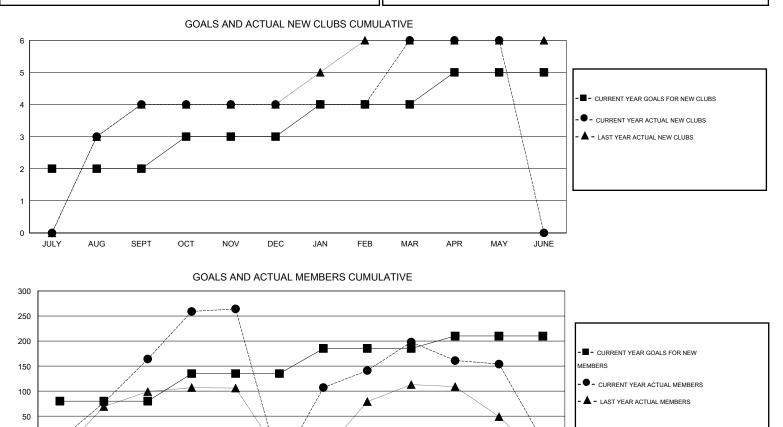

## GMT: Mahesh Pasqual

| Clubs                 |                  |                     |                            |                             | Members<br>RESULTS FOR 2013-2014 |                    |                                  |                              |                             |  |
|-----------------------|------------------|---------------------|----------------------------|-----------------------------|----------------------------------|--------------------|----------------------------------|------------------------------|-----------------------------|--|
| RESULTS FOR 2013-2014 |                  |                     |                            |                             |                                  |                    |                                  |                              |                             |  |
| QUARTER               | NEW CLUB<br>GOAL | ACTUAL NEW<br>CLUBS | ACTUAL<br>DROPPED<br>CLUBS | ACTUAL NET<br>GAIN/<br>LOSS | QUARTER                          | NEW MEMBER<br>GOAL | ACTUAL TOTAL<br>MEMBERS<br>ADDED | ACTUAL<br>DROPPED<br>MEMBERS | ACTUAL NET<br>GAIN/<br>LOSS |  |
| JULY/AUG/SEPT         | 2                | 4                   | 1                          | 3                           | JULY/AUG/SEPT                    | 80                 | 269                              | 105                          | 164                         |  |
| OCT/NOV/DEC           | 1                | 0                   | 10                         | -10                         | OCT/NOV/DEC                      | 55                 | 141                              | 356                          | -215                        |  |
| JAN/FEB/MAR           | 1                | 2                   | 0                          | 2                           | JAN/FEB/MAR                      | 50                 | 304                              | 55                           | 249                         |  |
| APR/MAY/JUNE          | 1                | 0                   | 1                          | -1                          | APR/MAY/JUNE                     | 25                 | 44                               | 88                           | -44                         |  |