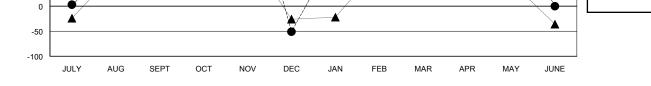

## GMT: Mahesh Pasqual

| Clubs                 |                  |                     |                            |                             | Members<br>RESULTS FOR 2013-2014 |                    |                                  |                              |                             |  |
|-----------------------|------------------|---------------------|----------------------------|-----------------------------|----------------------------------|--------------------|----------------------------------|------------------------------|-----------------------------|--|
| RESULTS FOR 2013-2014 |                  |                     |                            |                             |                                  |                    |                                  |                              |                             |  |
| QUARTER               | NEW CLUB<br>GOAL | ACTUAL NEW<br>CLUBS | ACTUAL<br>DROPPED<br>CLUBS | ACTUAL NET<br>GAIN/<br>LOSS | QUARTER                          | NEW MEMBER<br>GOAL | ACTUAL TOTAL<br>MEMBERS<br>ADDED | ACTUAL<br>DROPPED<br>MEMBERS | ACTUAL NET<br>GAIN/<br>LOSS |  |
| JULY/AUG/SEPT         | 2                | 4                   | 1                          | 3                           | JULY/AUG/SEPT                    | 80                 | 269                              | 105                          | 164                         |  |
| OCT/NOV/DEC           | 1                | 0                   | 10                         | -10                         | OCT/NOV/DEC                      | 55                 | 141                              | 356                          | -215                        |  |
| JAN/FEB/MAR           | 1                | 2                   | 0                          | 2                           | JAN/FEB/MAR                      | 50                 | 304                              | 55                           | 249                         |  |
| APR/MAY/JUNE          | 1                | 0                   | 1                          | -1                          | APR/MAY/JUNE                     | 25                 | 44                               | 88                           | -44                         |  |